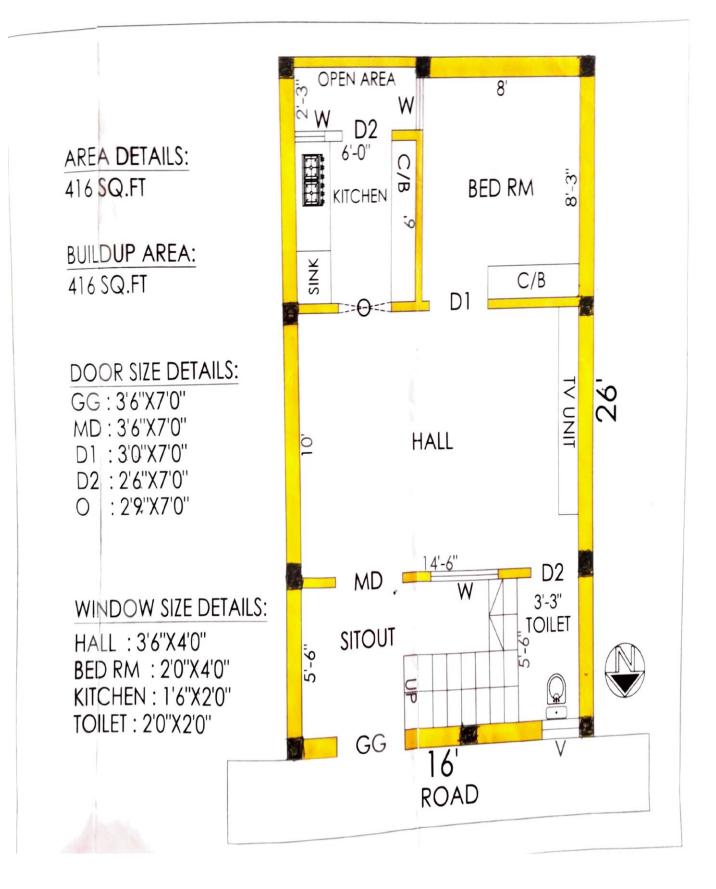

Considering the difficulties faced by the families of 31 differently-abled persons who were given free housing plots, as they do not have sufficient funds to build a house, arrangements have been made to construct a standard 516 square feet house at a cost of Rs. 9,50,000 per house in three installments. The first installment of Rs. 3 lakhs will be received from the beneficiaries, the second installment of Rs. 3 lakhs will be received from the state government, and the 3.5 installment will be received from donors and the house will be constructed through the trust.

### Basement level to finishing level of 31 house Construction Work raw material Invoice (516 Sqft including stairs, 26x16) (AMOUNT=2,94,50,00)

| Sl.No | Item                                 | 1 house | 31 house | 1 house  | 31 house  |
|-------|--------------------------------------|---------|----------|----------|-----------|
| 1.    | Pillar Pit                           | 13      | 403      | 11700    | 40,17,600 |
| 2.    | M'Sand                               | 15 Unit | 310 Unit | 90,000   | 27,90,000 |
| 3.    | 1 <sup>1</sup> / <sub>2</sub> gravel | 2 Unit  | 62 Unit  | 9332     | 2,89,292  |
| 4.    | <sup>3</sup> ⁄ <sub>4</sub> gravel   | 8 Unit  | 248 Unit | 37,328   | 11,57,168 |
| 5.    | Bricks                               | 12700   | 393700   | 1,27,000 | 39,37,000 |
| 6.    | Cement                               | 287     | 8897     | 1,18,035 | 36,59,085 |
|       |                                      | No's    | No's     |          |           |
| 7.    | 12mm Iron rod                        | 40 No's | 1240     | 24,800   | 7,68,800  |
|       |                                      |         | No's     |          |           |
| 8.    | 10mm Iron rod                        | 48 No's | 1488     | 21,168   | 6,56,208  |
|       |                                      |         | No's     |          |           |
| 9.    | 6mm Iron rod                         | 90 No's | 2790     | 17,010   | 5,27,310  |
|       |                                      |         | No's     |          |           |
| 10.   | 8mm Iron rod                         | 30 No's | 930 No's | 9450     | 2,92,950  |
| 11.   | Gravel Sand                          | 15      | 465      | 82,500   | 25,57,500 |
| 12.   | Tie wire                             | 13      | 403      | 1170     | 36,270    |
| 13.   | Tiles                                | 500     | 15500    | 25,000   | 7,75,000  |
| 14.   | Kadapa Stone                         | 34      | 1054     | 1700     | 52,700    |
| 15.   | Electrical items                     | 1       | 31       | 19046    | 590426    |
| 16.   | Plumping materials                   | 1       | 31       | 15007    | 465217    |
| 17    | Wooden materials                     | 1       | 31       | 9558     | 296298    |
| 18.   | Steel materials                      | 1       | 31       | 3437     | 10,7663   |
| 19.   | Glass materials                      | 1       | 31       | 877.5    | 27,202.5  |
| 20.   | Septic tank cover                    | 5       | 155      | 2000     | 6,2000    |