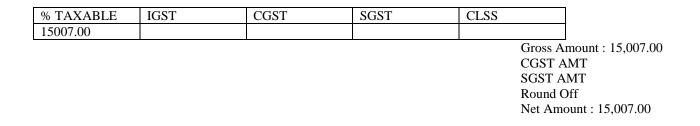

### PLUMPING QUOTATION

| SI | HSN       | Item Name                                            | Pack  | Qty | Rate | Dis | GST | Amount |
|----|-----------|------------------------------------------------------|-------|-----|------|-----|-----|--------|
| 1  | 392510000 | 500L GANGA PRO WHITE                                 | 1NO   | 1   | 3500 |     |     | 3500   |
| 2  | 39172950  | 1" CPVC TANK NIPPLE                                  | 1NO   | 1   | 80   |     |     | 80     |
| 3  | 3917      | FK1"- UNION                                          | 1NOS  | 1   | 60   |     |     | 60     |
| 4  | 3917      | MARINO SHORT BODY TAPX                               | 1NO   | 3   | 130  |     |     | 130    |
| 5  | 391723920 | 1"PVC PIPE FINOLEX                                   | 1NO   | 4   | 350  |     |     | 350    |
| 6  | 3917      | 4"PVC BLOCK                                          | 1NO   | 30  | 5    |     |     | 5      |
| 7  | 7307      | GL CLAMP1"                                           | 1NO   | 30  | 4    |     |     | 4      |
| 8  | 39174000  | 1" FK PVC ELBOW                                      | 1PC   | 10  | 15   |     |     | 15     |
| 9  | 73170019  | STEEL NAIL2"                                         | 1KG   | 1   | 170  |     |     | 170    |
| 10 | 73170099  | STEEL NAIL2 <sup>1</sup> /2                          | 1KG   | 1   | 160  |     |     | 160    |
| 11 | 3917      | FK 1 X <sup>1</sup> ⁄ <sub>2</sub> BR FTA PVC        | 1NOS  | 3   | 60   |     |     | 60     |
| 12 | 3917      | 1X1/2 PVC BR TEE                                     | 1NO   | 3   | 70   |     |     | 70     |
| 13 | 3917      | 32X15PVC BR ELBOW TRUFLO                             | 1NO   | 3   | 65   |     |     | 65     |
| 14 | 3917      | 1"FK PVC COULPER                                     | 1PC   | 3   | 13   |     |     | 13     |
| 15 | 3917      | 32MM PVC FTA TRUFLO                                  | 1NOS  | 4   | 15   |     |     | 15     |
| 16 | 3917      | 32MM PVC FTA TRUFLO                                  | 1NO   | 4   | 15   |     |     | 15     |
| 17 | 3917      | 1"PVC BALL VALVE PLUMKET                             | 1NOS  | 4   | 140  |     |     | 140    |
| 18 | 3506      | PVC SOLVENT PLUMTEK                                  | 100ML | 1   | 60   |     |     | 60     |
| 19 | 8545      | TEFLON TAPE                                          | 1NO   | 2   | 20   |     |     | 20     |
| 20 | 39172310  | 4"PVC PIPE PRINCE (6KG)                              | 1LEN  | 3   | 1900 |     |     | 1900   |
| 21 | 39172310  | 2 <sup>1</sup> / <sub>2</sub> " PVC PIPE PRINCE(4KG) | 1LEN  | 1   | 580  |     |     | 580    |
| 22 | 7324      | ANUJ24X18X9 S S SINK                                 | 1PC   | 1   | 1400 |     |     | 1400   |
| 23 | 69101000  | HW EWC S TRAP WHITE                                  | 1NO   | 1   | 2700 |     |     | 2700   |
| 24 | 3917      | 110 PVC MULTI TRAP                                   | 1NO   | 1   | 155  |     |     | 155    |
| 25 | 3917      | NAHINI TRAP 21/2"                                    | 1NO   | 1   | 120  |     |     | 120    |
| 26 | 3917      | 110MM PVC ELBOW TRUFLO                               | 1NO   | 2   | 80   |     |     | 80     |
| 27 | 3917      | 110MM PVC ELBOW TRUFLO                               | 1PC   | 1   | 115  |     |     | 115    |
| 28 | 3917      | 4"VENT COWL                                          | 1NO   | 1   | 45   |     |     | 45     |
| 29 | 3917      | 2 <sup>1</sup> /2" ELBOW                             | 1NO   | 4   | 40   |     |     | 40     |
| 30 | 996511    | LTC                                                  | 1NO   | 1   | 500  |     |     | 500    |

**Notes:** There is a possibility of fluctuation in the price of rate materials by 5% to 10% Incase of price fluctuation the entire responsibility lies with the trust No Changes in Wages